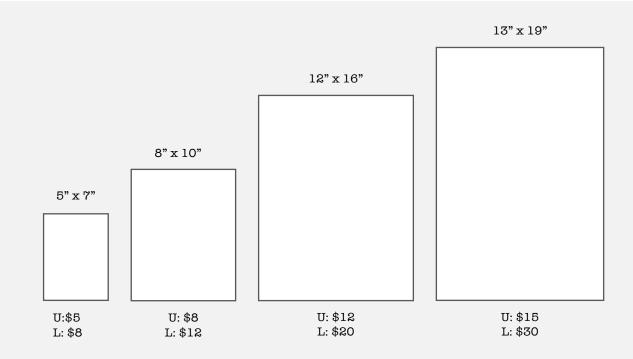

## **Art Prints**

All art prints are printed in Montreal on white felt paper that imitates a watercolour texture. The result creates a unique finish, so no two prints are completely alike!

## Unlimited Prints (U):

Some prints are not in a numbered run and can be printed in unlimited quantities

#### Limited Prints (L):

Some prints are in a numbered run and can only be printed in limited quantities.

**Packaging:** compostable cellophane sleeve & recycled backing board **Back of Print:** Titled, dated, & signed (numbered if applicable) **Consignment:** minimum return same as wholesale rate