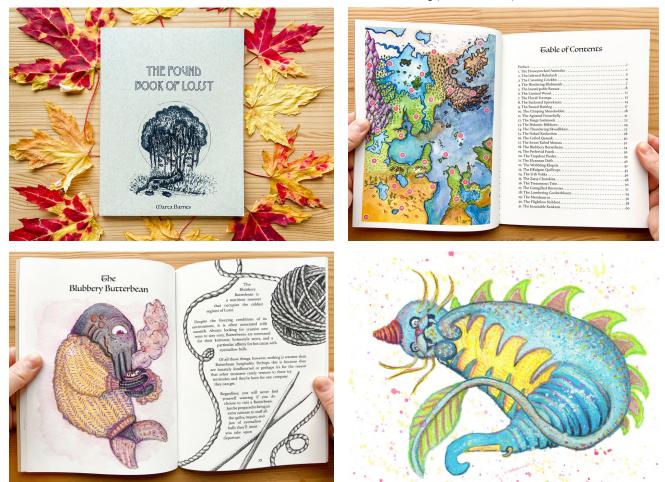

# **Independent Publications** "The Found Book of Losst"

Code: SP003

Marta Barnes marta@studiobarnowl.com 514-686-8112 A whimsical series of interconnected microfictions about misunderstood monsters exploring themes brought up by the pandemic, such as community, isolation, and loneliness.

## The Found Book of Losst Collection

The Infernal Rukulash VSBL01 3" x 3.25"

The Pedantic Bilkhorn VSBL06 2.5" x 3.5"

The Bowed Rainleg VSBL02 3.25" x 2.5"

The Fangy Gatimook VSBL07 2.75" x 3.5"

The Chirping Monobobbit VSBL03 3.5" x 2.75"

The Coiled Quasak VSBL08 3.25" x 3"

The Blubbery Butterbean The Wobbling Klopsis VSBL04 2.75" x 3.75"

The Metalsaurus VSBL09 3.25" x 3"

VSBL05 3" x 3.25"

The Insatiable Xankran VSBL10 3" x 3"

Marta Barnes marta@studiobarnowl.com 514-686-8112

Bowed Rainleg APBL09

Chirping Monobobbit APBL10

Effulgent Quillcaps APBL23

Blubbery Butterbean APBL18

U

Fangy Gatimook APBL12

Flightless Nubfoot APBL30