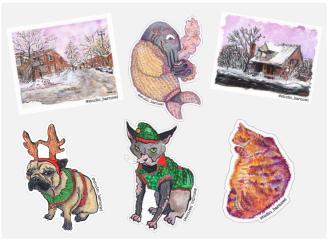

# **Vinyl Sticker Selection**

Price: \$2 each

Marta Barnes marta@studiobarnowl.com 514-686-8112

Packaging for delivery only in compostable plant-based cellophane.

## Christmas & Winter

Snowfall in Ville-Émard VSCH16 2.5" x 3"

## Valentine's Day

4" x 2.5"

2.5" x 3.5"

Snowfall in Chambly VSCH17 2.5" x 3"

Elf Cat VSCH01 2.25" x 3"

Reindeer Pug VSCH02 2" x 3"

3.25" x 1.5"

The Blubbery Butterbean VSBL04 2.75" x 3.75"