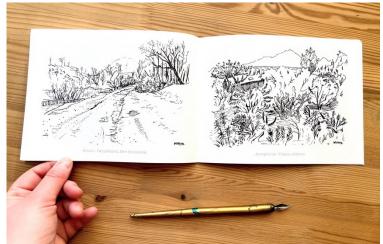

## **Independent Publications** "Views from Isolation"

## Code: SPOO2

Marta Barnes marta@studiobarnowl.com 514-686-8112 A collection of illustrations showing the many views people have had from around the world during their experience of the pandemic.

Studio Barn Owl has partnered with Dans la rue for this project. For every zine sold, \$2 will be donated to help homeless and at-risk youth.

Saddle-stitch binding (staples): 36 pages Dimensions: 6" x 8" Publisher: Studio Barn Owl Language: English

Format: zine Wholesale Price: \$10 each (consignment rates negotiable)

514-686-8112

marta@studiobarnowl.com