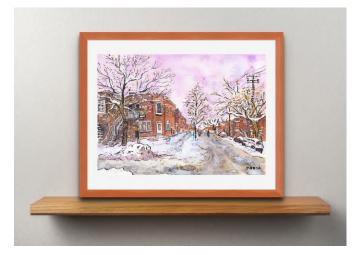

## **Art Prints**

All art prints are printed in Montreal on white felt paper that imitates a watercolour texture. The result creates a unique finish, so no two prints are completely alike!

## Unlimited Prints (U):

Some prints are not in a numbered run and can be printed in unlimited quantities

#### Limited Prints (L):

Some prints are in a numbered run and can only be printed in limited quantities.

**Packaging:** compostable cellophane sleeve & recycled backing board **Back of Print:** Titled, dated, & signed (numbered if applicable) **Consignment:** minimum return same as wholesale rate