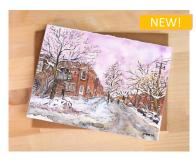

# **Christmas & Holidays** Greeting Cards

Don't miss the holiday stickers on pages 10-11!

"Snowfall in Ville Émard" GCCH27

"Snowfall in Chambly" GCCH28

Elf Cat GCCH2O

Reindeer Pug GCCH21

Barn Owl GCMNO1

White Spruce Cone GCQB10

"Snowfall in Ville Émard" GCCH27

**Size:** 5x7"

**Envelope:** Brown kraft

**Packaging:** compostable plant-based cellophane

**Price:** \$3.25 each (1-99) \$3 each (100+)\*