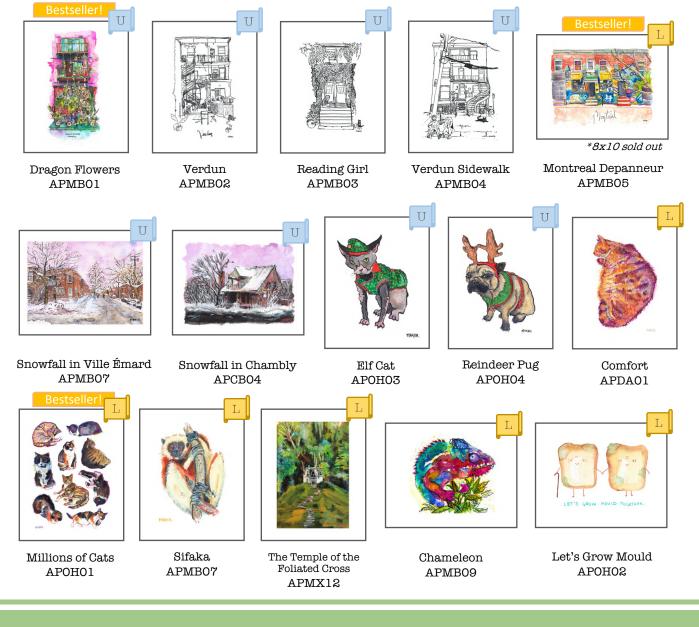

# Print Designs (1/3)

U = Unlimited prints / L = Limited prints

Marta Barnes marta@studiobarnowl.com 514-686-8112

# Print Designs (2/3)

U = Unlimited prints / L = Limited prints

Marta Barnes marta@studiobarnowl.com 514-686-8112

| U<br>U<br>U<br>U<br>U<br>U<br>U<br>U<br>U<br>U<br>U<br>U<br>U<br>U<br>U<br>U<br>U<br>U<br>U | Tish<br>APMNO2                 | Bestseller!             | L<br>V<br>V<br>Styracosaurus<br>APPPO2 | Bestseller!                     |
|---------------------------------------------------------------------------------------------|--------------------------------|-------------------------|----------------------------------------|---------------------------------|
|                                                                                             | L                              |                         | APPPOZ<br>Bestseller!                  |                                 |
| Baltimartyria<br>APPP04                                                                     | Okapi<br>APPP05<br>Bestseller! | Chromogisau<br>APPP06   | rus Spinosaurus<br>APPP08              | Maidenhair Spleenwort<br>APQBO1 |
| Blue-Bead Lily<br>APQB02                                                                    | Rhodora<br>APQB03              | Hooker's Iris<br>APQB04 | Northern False Asphod<br>APQB05        | el Long Beech-Fern<br>APQB06    |