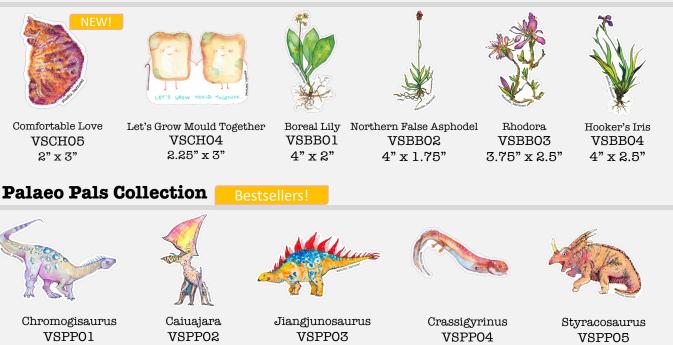

# **Valentine's Day** Greeting Cards & Vinyl Stickers

Marta Barnes marta@studiobarnowl.com 514-686-8112 Don't miss the vinyl stickers on pages 10-11!

Comfortable Love GCQB10

Let's Grow Mould Together GCCH22

You're Weird GCQB10

"Whatever You Are" GCSD03

Rhodora GCQB03

Blue-Bead Lily GCQB02

Hooker's Iris GCQB04

Northern False Asphodel GCQB05

# **Greeting Card Selection**

Palaeo Pals

Marta Barnes marta@studiobarnowl.com 514-686-8112

Chromogisaurus GCPP01

Styracosaurus GCPP02

Jiangjunosaurus GSPP03

Caiuajara GCPP04

Spinosaurus GCPP05