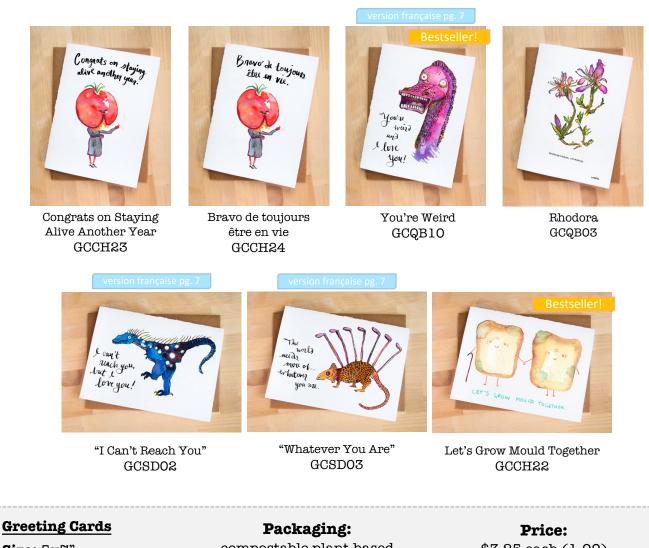

# **Birthdays & Anniversaries** Greeting Cards

Marta Barnes marta@studiobarnowl.com 514-686-8112

Don't miss the vinyl stickers on pages 10-11!

Size: 5x7" Envelope: Brown kraft compostable plant-based cellophane

\$3.25 each (1-99) \$3 each (100+)\*

www.studiobarnowl.com @studio\_barnowl

\*Wholesale only